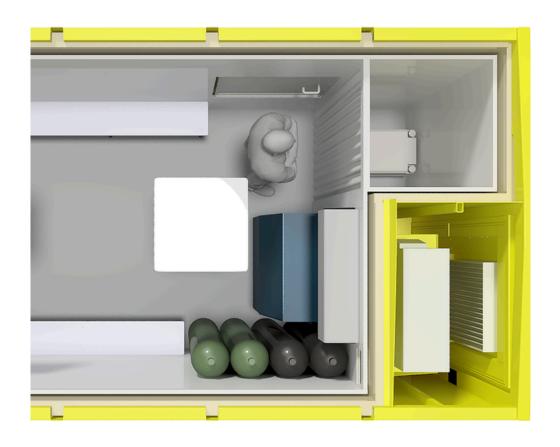

# **ELEC/Furniture**

- Air conditioner for cooling in emergency situations up to 24 hours on battery power.
- Manually operated siren.
- External/internal electrical installation
- Seating with back support for 10 people.
- Dry toilet fascility

The above are standard dimensions; other sizes may be supplied on request.

The battery system is securely housed in a dedicated niche alongside the air conditioning unit for optimal safety and functionality. Essential safety equipment, including first aid supplies, splinting kits, water, and wool blankets, is conveniently stored beneath the seating benches.

## Capacity

- Supports up to 10 persons for 24 hours.
- Additional configurations available upon request.

The above are standard dimensions; other sizes may be supplied on request.