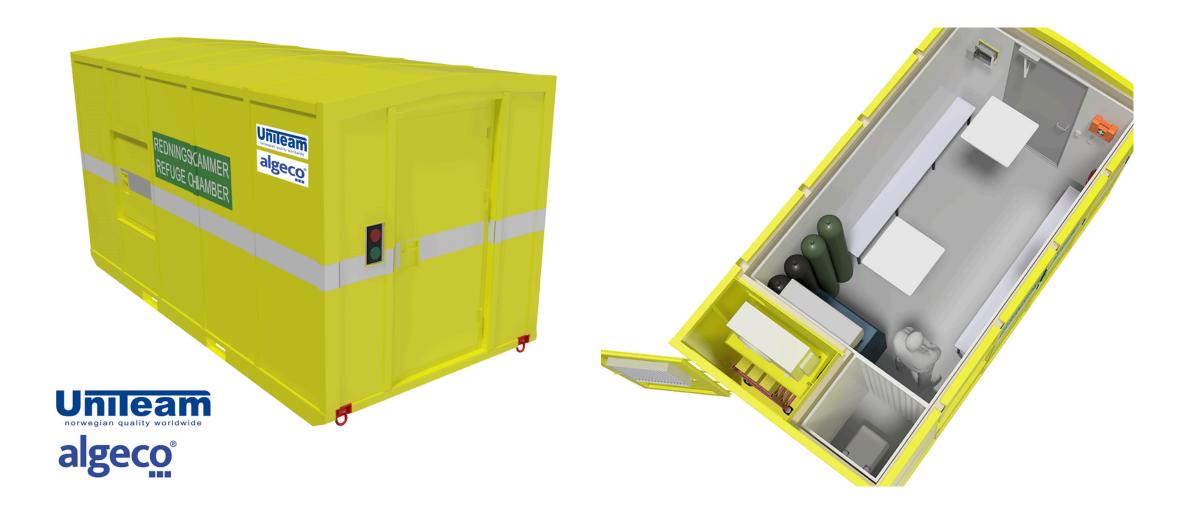

# Refuge chamber

Uniteam Refuge Chamber offers a safe haven for workers in emergency tunnel situations, providing shelter, breathable air, and water. Built with durable and mobile container construction, the chamber features advanced air filtration and oxygen supply systems to protect occupants from external hazards. Designed for 24-hour use by up to 10 people, the system eliminates the limitations of standard mask-based solutions, ensuring an unlimited number of occupants can access breathable air in emergencies. Upon request, the chamber can be customized to accommodate larger groups and delivered in different sizes to meet specific needs.

#### **GENERAL SPECIFICATIONS**

- 16-ft Overpressurized Container: Durable and safe against increased pressure.
- Advanced mask-free Breathing Air System: Supports 10 occupants with 24-hour emergency air supply.
- Uninterruptible Power Supply (UPS): Batteries for 24 hours of autonomous operation.
- Turn-Key Solution: Fully furnished with emergency supplies, including water and blankets.

# **ELEC/Furniture**

- Air conditioner for cooling in emergency situations up to 24 hours on battery power.
- Manually operated siren.
- External/internal electrical installation
- Seating with back support for 10 people.
- Dry toilet fascility

## Capacity

- Supports up to 10 persons for 24 hours.
- Additional configurations available upon request.

The above are standard dimensions; other sizes may be supplied on request.