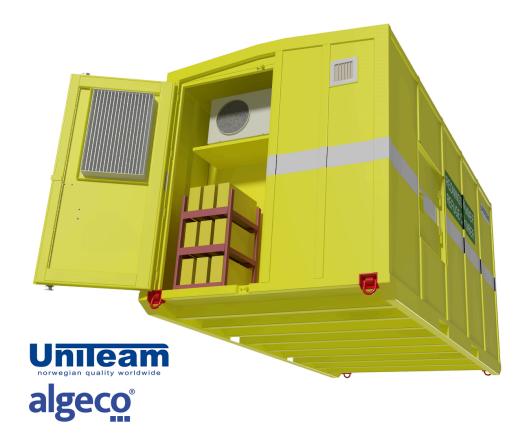

# **ELEC/Furniture**

- Air conditioner for cooling in emergency situations up to 24 hours on battery power.
- Manually operated siren.
- External/internal electrical installation
- Seating with back support for 10 people.
- Dry toilet fascility

The above are standard dimensions; other sizes may be supplied on request.

The battery system is securely housed in a dedicated niche alongside the air conditioning unit for optimal safety and functionality. Essential safety equipment, including first aid supplies, splinting kits, water, and wool blankets, is conveniently stored beneath the seating benches.

The container is equipped with robust skids and integrated forklift pockets, as well as a heavy-duty pulling point, ensuring easy and efficient transport and placement within the tunnel.