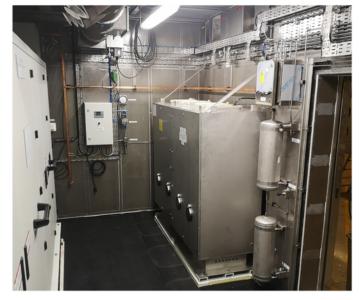

## Specification

Other sizes may be supplied on request.

Electrical/HVAC installation:

- Electrical installation EX-zone 2
- HFFR LS cables
- humidity transmitter
- temperature transmitter
- differential pressure transmitters
- Fire dampers
- Goosneck air outlet
- Water leakage detectors
- Sensors for Flow, pressure and temperature on in- and outlet