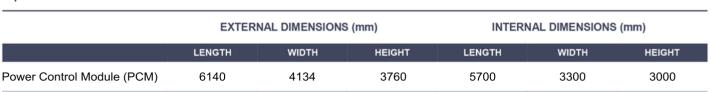

## **Power Control Module** (PCM)



General specification:

- DNV 2.7-3 R30 approved module
- Structural design acc. EUROCODE
- Zone classification (ATEX / EX) Zone 2 NORSOK Z-015
- Lifting lugs EN 10204, 3.2.
- SS316 Hatch leaf DNV certified (A60)
- Thermal insulation rockwool 60mm
- 6Mo stainless steel pneumatic tubing
- 50 mm stainless steel skidding plates
- Paint sys. 2B (thermally sprayed zinc) NORSOK M-501

## Weiaht:

• MGW / PAYLOAD / TARE = 25000 / 9600 / 15400 (kg)

Ventilation:

- Duct heater 3 kW
- 5 air changes per hour

## Specification



Other sizes may be supplied on request.





Electrical/HVAC installation:

- Electrical installation EX-zone 2
- HFFR LS cables
- humidity transmitter
- temperature transmitter
- differential pressure transmitters
- Fire dampers
- Goosneck air outlet
- Water leakage detectors
- Sensors for Flow, pressure and temperature on in- and outlet