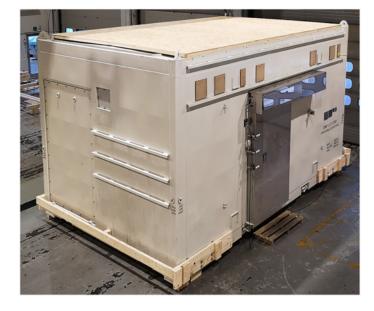

## **Power Control Module** (PCM)

General specification:

- DNV 2.7-3 R30 approved module
- Structural design acc. EUROCODE
- Zone classification (ATEX / EX) Zone 2 NORSOK Z-015
- Lifting lugs EN 10204, 3.2.
- SS316 Hatch leaf DNV certified (A60)
- Thermal insulation rockwool 60mm
- 6Mo stainless steel pneumatic tubing
- 50 mm stainless steel skidding plates
- Paint sys. 2B (thermally sprayed zinc) NORSOK M-501

## Specification

Other sizes may be supplied on request.

Electrical/HVAC installation:

- Electrical installation EX-zone 2
- HFFR LS cables
- humidity transmitter
- temperature transmitter
- differential pressure transmitters
- Fire dampers
- Goosneck air outlet
- Water leakage detectors
- Sensors for Flow, pressure and temperature on in- and outlet