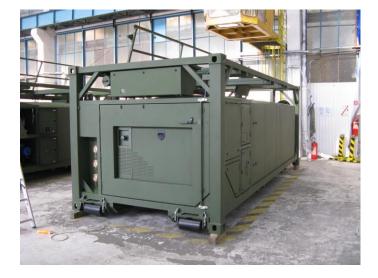

## Water Rack

Uniteam offers stainless steel Clean Water Rack Container tank container for transport and distribution of drinking water. The container is suitable for military and civil market, as well as for humanitarian missions.

General specification:

- Tank container type: 1C
- Capacity: 10500 L nominal
- Number of compartments: 1 (2 baffles)
- Tare weight: 4 500 kg
- MGW: 16 500 kg
- Maximum working pressure : 110 kPa
- Hydraulic test pressure: 400 kPa
- ADR calculation pressure: 400 kPa
- Vacuum pressure: 40 kPa
- Design temperature: -32° C to +60° C
- Design code approval:
- PRS/ADR/RID/MDG/UIC/CSC/ISO

## Specification

| Tank and frame details                            |                                 |
|---------------------------------------------------|---------------------------------|
| Tank Material                                     | Stainless steel 1.4306 DIN      |
| Manhole                                           | Port Vale Stainless steel 500mm |
| Frame size                                        | 6058x2438x2438mm (20'x8'x8')    |
| Frame Material                                    | Mild steel                      |
| Equipment details (placed in machine compartment) |                                 |
| Generator                                         | Caterpillar                     |
| Pump                                              | Mono pump                       |
| Outlets/ Inlet                                    | 2/1                             |
| Hose reels for manual water distribution          | 2                               |
| Fire extinguishers                                | 2                               |
| Storage boxes                                     | 2                               |
| Earth reel                                        | 1                               |
| Control box                                       | 1                               |
| Heat tracing                                      | On the complete pipe system     |
| Heating                                           | 1                               |
| Flow meter                                        | 1                               |
|                                                   |                                 |