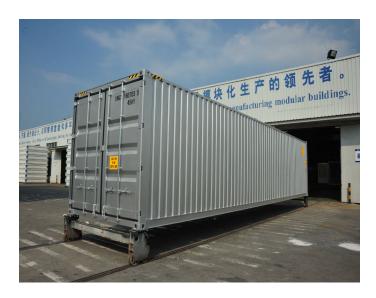

# Onshore Accommodation Container

Uniteam Onshore Accommodation container provides a comfortable area for living and working. The solutions combine the durability and mobility of shipping container construction with quality internal accommodation design. We deliver innovative modules with a high standard and sophisticated Eco technology.

Uniteam is built to last with robust modules that are ISO standardized for easy and cost-efficient transport. Smart solutions are integrated with sleek and functional design according to your specifications.

### General specification:

- ISO shipping container design, built to last
- Turn-key solution, fully furnished
- · High-tech, clean-tech and Eco friendly
- Self-sufficient with green energy (Solar, wind, bio)
- Ultra-low energy and water consumption

# **Specification**

|                                      | WEIGHT (kg) |         |       | EXTERNAL DIMENSIONS (mm) |       |        |
|--------------------------------------|-------------|---------|-------|--------------------------|-------|--------|
|                                      | TARE        | PAYLOAD | MGW   | LENGTH                   | WIDTH | HEIGHT |
| 20ft Onshore Accommodation Container | 4000        | 5100    | 9100  | 6058                     | 2438  | 2896   |
| 40ft Onshore Accommodation Container | 6000        | 5000    | 11000 | 12192                    | 2438  | 2896   |