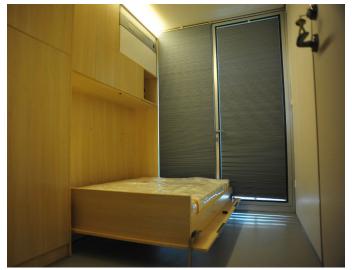

#### Furniture:

- Foldable beds
- · Kitchen room facilities
- Sofa and book shelves
- Shower + toilet + sink