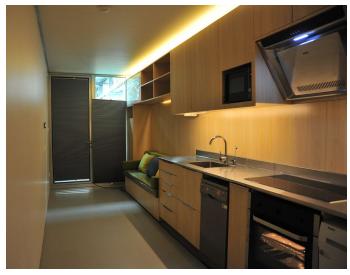

#### Furniture:

- Foldable beds
- · Kitchen room facilities
- Sofa and book shelves
- Shower + toilet + sink