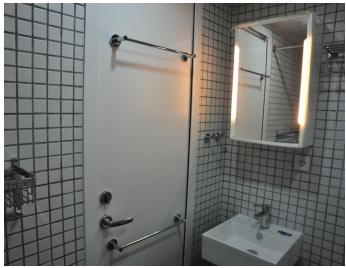

#### Furniture:

- Foldable beds
- · Kitchen room facilities
- Sofa and book shelves
- Shower + toilet + sink