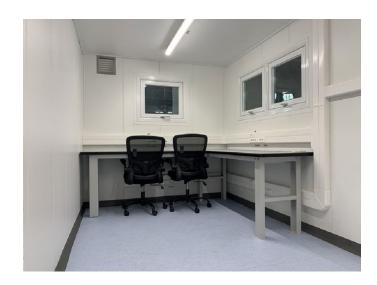

# Onshore Control Container

Uniteam Onshore Control Container are designed, manufactured and certified in accordance with ISO1496 as well as CSC safety for transport. The container separated with AC room and control room, AC room also have workbench for people repair something, Control room insulated with B15 panels. Side wall and end wall with windows and long workbench, Inside have good ventilation and air condition make people have a nice working environment.

## General specification:

- · Container for people work inside;
- The cabin with insulation
- Air condition and ventilation:
- Furniture