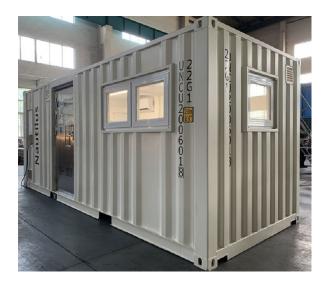

# Onshore Control Container

Uniteam Onshore Control Container are designed, manufactured and certified in accordance with ISO1496 as well as CSC safety for transport. The container separated with AC room and control room, AC room also have workbench for people repair something, Control room insulated with B15 panels. Side wall and end wall with windows and long workbench, Inside have good ventilation and air condition make people have a nice working environment.

### **Equipment:**

- Control container: Designed and manufactured in accordance with ISO1496 standard;
- CSC safety transport;
- Container for person working inside;

## Certification:

- ISO 1496 standard
- CSC