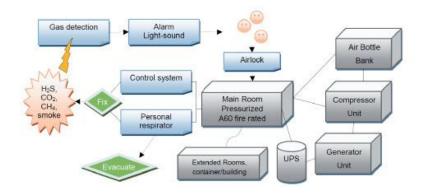

In petrochemical plants, oil & gas production and wastewater treatment facilities, there is the potential for gas exposure accidents. One of the most dangerous gases is hydrogen sulfide (H2S).

Uniteam H2S Shelters provide a safe haven for personnel to take refuge in the event of a major H2S and CH4 release. People can stay in the shelter for a minimum of 2 hours, waiting for rescue. Moreover, the engineers can handle the emergency in the operating room. When needed, they can put on the persona respirator and stop the emission outdoor.

## Features:

- Mobile or stationary •
- Gas detection with light-sound alarm •
- Pressurized with airlock
- Operation panel for on-site controlling
- A60 fire rated
- Ex proof for Hazardous Zone I/II .
- Air supply system .
- Protection for minimum 2 hours
- Capacity of up to 1500 persons •
- Power supply via generator or UPS Redundancy controlling system •

**Operation Room** 

Compressor Unit

Air Bottle Bank