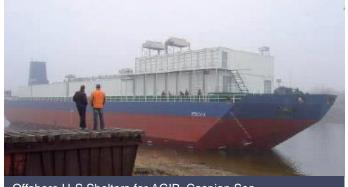

Offshore H<sub>2</sub>S Shelters for AGIP, Caspian Sea

Offshore H<sub>2</sub>S Shelters, Kazakhstan

TOXICITY OF H<sub>2</sub>S

10 ppb - detected by smell

14 ppm - STEL (short term exposure limit: 15 minutes)