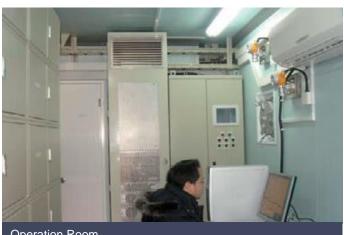

In petrochemical plants, oil & gas production and wastewater treatment facilities, there is the potential for gas exposure accidents. One of the most dangerous gases is hydrogen sulfide (H2S).

Uniteam H2S Shelters provide a safe haven for personnel to take refuge in the event of a major H2S and CH4 release. People can stay in the shelter for a minimum of 2 hours, waiting for rescue. Moreover, the engineers can handle the emergency in the operating room. When needed, they can put on the persona respirator and stop the emission outdoor.

## Features:

- Mobile or stationary •
- Gas detection with light-sound alarm •
- Pressurized with airlock
- Operation panel for on-site controlling
- A60 fire rated
- Ex proof for Hazardous Zone I/II .
- Air supply system .
- Protection for minimum 2 hours
- Capacity of up to 1500 persons •
- Power supply via generator or UPS Redundancy controlling system •

**Operation Room** 

Compressor Unit

Air Bottle Bank