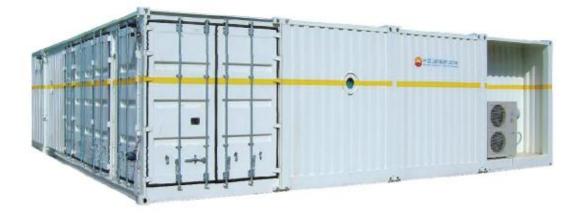

## H2S Shelters

Uniteam has for years designed and built gas safe systems for clients around the world. The H2S Shelters, which are patented by Uniteam, are supplied as mobile or stationary shelters for use offshore or onshore.

## Structure:

- Offshore container (DNV), Onshore container (ISO) •
- 20ft: 6058 x 2438 x 2591, 40ft: 12190 x 2438 x 2890 ٠
- Combination of container and building .
- Customized .