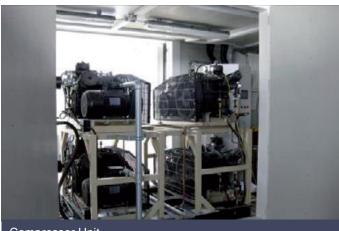

## Features:

- Mobile or stationary •
- Gas detection with light-sound alarm •
- Pressurized with airlock
- Operation panel for on-site controlling
- A60 fire rated
- Ex proof for Hazardous Zone I/II .
- Air supply system .
- Protection for minimum 2 hours
- Capacity of up to 1500 persons •
- Power supply via generator or UPS Redundancy controlling system •

**Operation Room** 

Compressor Unit

Air Bottle Bank