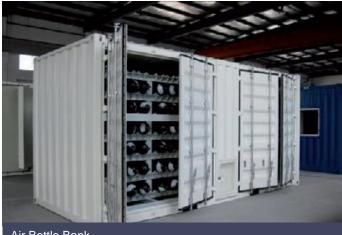

## Features:

- Mobile or stationary •
- Gas detection with light-sound alarm •
- Pressurized with airlock
- Operation panel for on-site controlling
- A60 fire rated
- Ex proof for Hazardous Zone I/II .
- Air supply system .
- Protection for minimum 2 hours
- Capacity of up to 1500 persons •
- Power supply via generator or UPS Redundancy controlling system •

**Operation Room** 

Compressor Unit

Air Bottle Bank