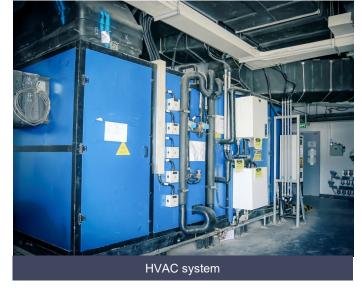

## Specification

| Central control room (shelter) | Size: 46,8 x 21,4 x 5,4 meters [L x W x H]                                            |
|--------------------------------|---------------------------------------------------------------------------------------|
| Bottle bank 2x20' containers   | Size: 6,05 x 2,43 x 2,89 meters [L x W x H]                                           |
| Over pressure                  | 50 Pa in Control room and 25 Pa in Air-Lock                                           |
| HVAC Unit External EX zone 2   | 250KW Cooling and ventilation system (Automatic backup system)                        |
| Sensor, Detectors              | Signal from gas plant<br>(Rockwell Redundant Control system and Honeywell ESD system) |
| F&G Control                    | Signal from gas plant<br>(Rockwell Redundant Control system and Honeywell ESD system) |
| Operational Temperature        | +45°C to -20°C                                                                        |