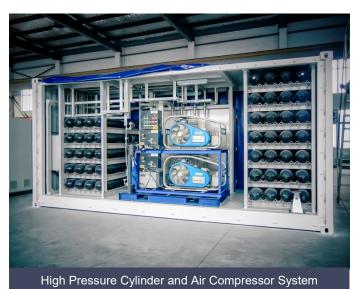

This SIP consists of 181\*0.05m<sup>3</sup> high-pressure cylinders and the system pressure is 30Mpa. A system compressor will fill the high-pressure cylinders when the quality of the external air is normal.

When the gas protection function is enabled, the high-pressure air would be depressed by depressurizing system and then fresh air would be supplied to the main room. A micro-positive pressure of 50pa would be kept in the main room and 25pa in the air-lock area. Due to the internal pressure in the SIP is slightly higher than the atmosphere pressure, the internal air will vent through the check valve and the hazardous gas will be blocked outside.