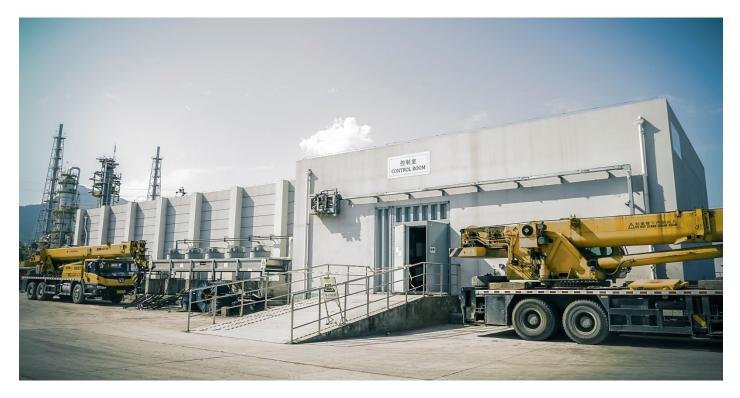

## 30 Men Central Control Room (CCR) H2S Protection Shelter

The complete package of H2S Shelter in Place (SIP) and HVAC equipment will be delivered and installed in a modular building at the Gas Plant. It will be used as the CCR with engineer's stations during normal operation and as a safety place for plant personnel during emergency mode operation for up to 30 people for 2 hours.

The above product was delivered to a client in China, but other configurations may be supplied upon your request.