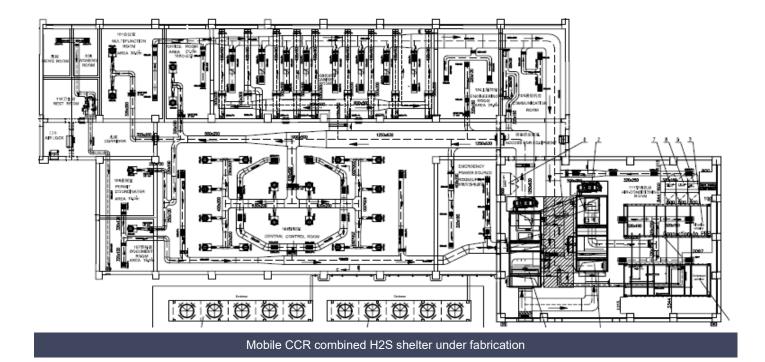

## 30 Men Central Control Room (CCR) H2S Protection Shelter

The complete package of H2S Shelter in Place (SIP) and HVAC equipment will be delivered and installed in a modular building at the Gas Plant. It will be used as the CCR with engineer's stations during normal operation and as a safety place for plant personnel during emergency mode operation for up to 30 people for 2 hours.

## Specification

| Central control room (shelter) | Size: 46,8 x 21,4 x 5,4 meters [L x W x H]                                            |
|--------------------------------|---------------------------------------------------------------------------------------|
| Bottle bank 2x20' containers   | Size: 6,05 x 2,43 x 2,89 meters [L x W x H]                                           |
| Over pressure                  | 50 Pa in Control room and 25 Pa in Air-Lock                                           |
| HVAC Unit External EX zone 2   | 250KW Cooling and ventilation system (Automatic backup system)                        |
| Sensor, Detectors              | Signal from gas plant<br>(Rockwell Redundant Control system and Honeywell ESD system) |
| F&G Control                    | Signal from gas plant<br>(Rockwell Redundant Control system and Honeywell ESD system) |
| Operational Temperature        | +45°C to -20°C                                                                        |